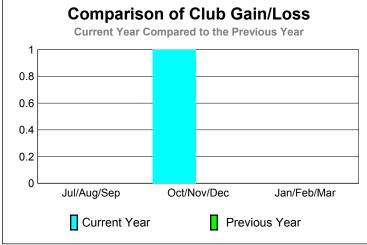

80

40

0

-40

-80

Jul/Aug/Sep

Current Year

GMT: PEI-JEN CHEN Location: M.D. 300 Taiwan GMT CA: 5

|             |                            | <u>Club</u><br><b>200</b>     |                                   | <u>Clubs</u><br>2008-2009        |                                  |
|-------------|----------------------------|-------------------------------|-----------------------------------|----------------------------------|----------------------------------|
| Month       | New<br>Club<br><u>Goal</u> | Actual<br>New<br><u>Clubs</u> | Actual<br>Dropped<br><u>Clubs</u> | Gain/<br>Loss of<br><u>Clubs</u> | Gain/<br>Loss of<br><u>Clubs</u> |
| Jul/Aug/Sep | 0                          | 0                             | 0                                 | 0                                | 0                                |
| Oct/Nov/Dec | 0                          | 1                             | 0                                 | 1                                | 0                                |
| Jan/Feb/Mar | 1                          | 0                             | 0                                 | 0                                | 0                                |
| Totals      | 1                          | 1                             | 0                                 | 1                                | 0                                |