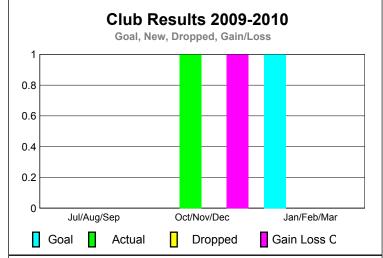

|             |                            | <u>Club</u><br><b>200</b>     |                                   | <u>Clubs</u><br>2008-2009        |                                  |
|-------------|----------------------------|-------------------------------|-----------------------------------|----------------------------------|----------------------------------|
| Month       | New<br>Club<br><u>Goal</u> | Actual<br>New<br><u>Clubs</u> | Actual<br>Dropped<br><u>Clubs</u> | Gain/<br>Loss of<br><u>Clubs</u> | Gain/<br>Loss of<br><u>Clubs</u> |
| Jul/Aug/Sep | 0                          | 0                             | 0                                 | 0                                | 0                                |
| Oct/Nov/Dec | 0                          | 1                             | 0                                 | 1                                | 0                                |
| Jan/Feb/Mar | 1                          | 0                             | 0                                 | 0                                | 0                                |
| Totals      | 1                          | 1                             | 0                                 | 1                                | 0                                |