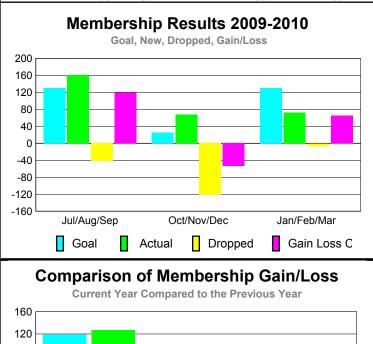

## YTD Status Quo Clubs 2009-2010

Status Quo Clubs Compared to Status Quo Members

6
4
2
0
-2
-4
-6

Jul/Aug/Sep Oct/Nov/Dec Jan/Feb/Mar

Status Quo Clubs Total Status Quo Members

| <u>MEMBERSHIP</u> |      |             |                   |             |             |  |  |
|-------------------|------|-------------|-------------------|-------------|-------------|--|--|
|                   |      | Member      | <u>Membership</u> |             |             |  |  |
|                   |      | 200         | 2008-2009         |             |             |  |  |
|                   |      |             |                   |             |             |  |  |
|                   | Net  | Actual      | Actual            | Gain/       | Gain/       |  |  |
|                   | Memb | New         | Dropped           | Loss of     | Loss of     |  |  |
| Month             | Goal | <u>Memb</u> | <u>Memb</u>       | <u>Memb</u> | <u>Memb</u> |  |  |
| Jul/Aug/Sep       | 130  | 161         | -42               | 119         | 127         |  |  |
| Oct/Nov/Dec       | 25   | 68          | -122              | -54         | -34         |  |  |
| Jan/Feb/Mar       | 130  | 72          | -7                | 65          | 57          |  |  |
| Totals            | 285  | 301         | -171              | 130         | 150         |  |  |