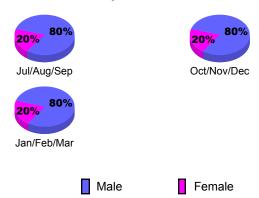

|             |             |  |  |
|                   | Net  | Actual      | Actual            | Gain/       | Gain/       |  |  |
|                   | Memb | New         | Dropped           | Loss of     | Loss of     |  |  |
| Month             | Goal | <u>Memb</u> | <u>Memb</u>       | <u>Memb</u> | <u>Memb</u> |  |  |
| Jul/Aug/Sep       | 130  | 161         | -42               | 119         | 127         |  |  |
| Oct/Nov/Dec       | 25   | 68          | -122              | -54         | -34         |  |  |
| Jan/Feb/Mar       | 130  | 72          | -7                | 65          | 57          |  |  |
| Totals            | 285  | 301         | -171              | 130         | 150         |  |  |



## **Gender Comparison 2009-2010**

Oct/Nov/Dec

Jan/Feb/Mar

Previous Year